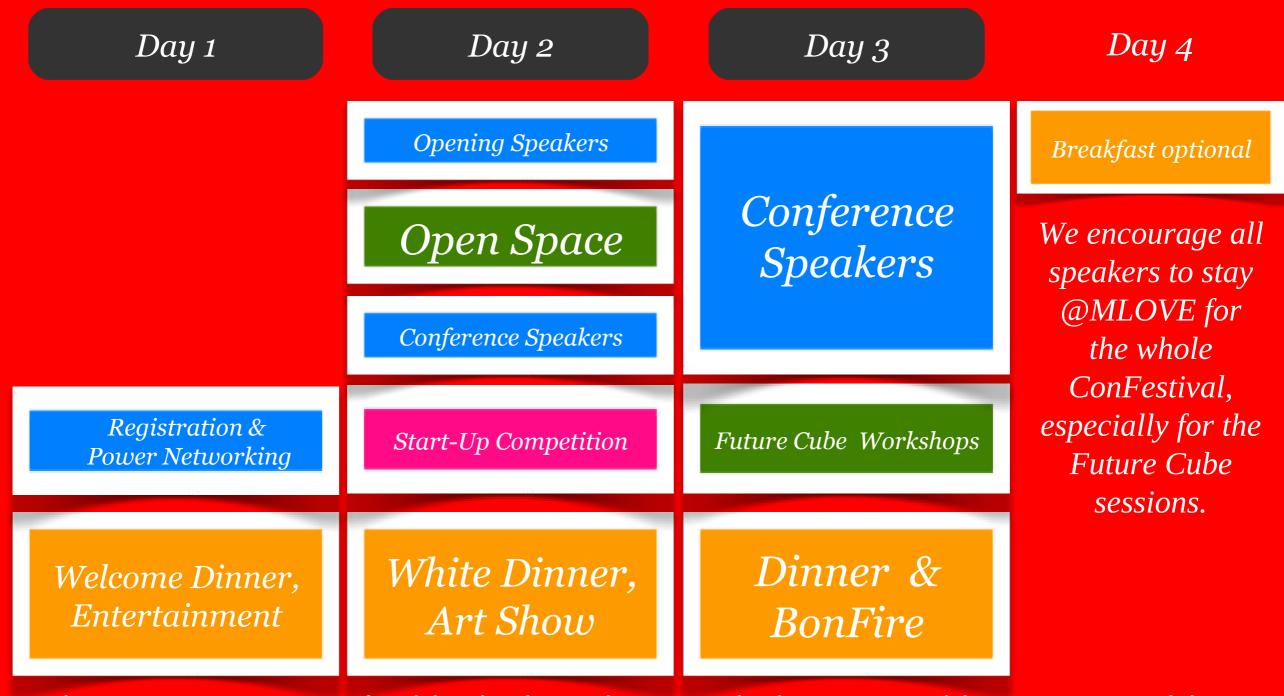

### MLOVE ConFestival Agenda

The MLOVE ConFestival is designed to maximize networking opportunities, get inspired, exchange new ideas & share learnings with a practical ideation outcome.