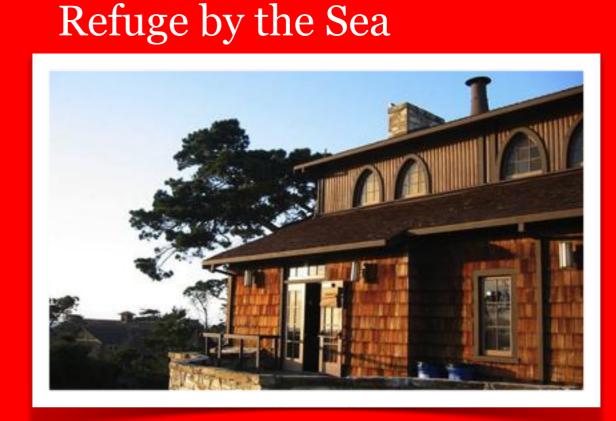

### Inspiring Location: Monterey, California.

Right on the Pacific Coast

Asilomar is a beautiful conference retreat directly located on Highway 1 near Pepple Beach golf club and 17-Mile-Drive.

Space for 250 people - no shuttles needed, Single or Double rooms; start-up saver rates available