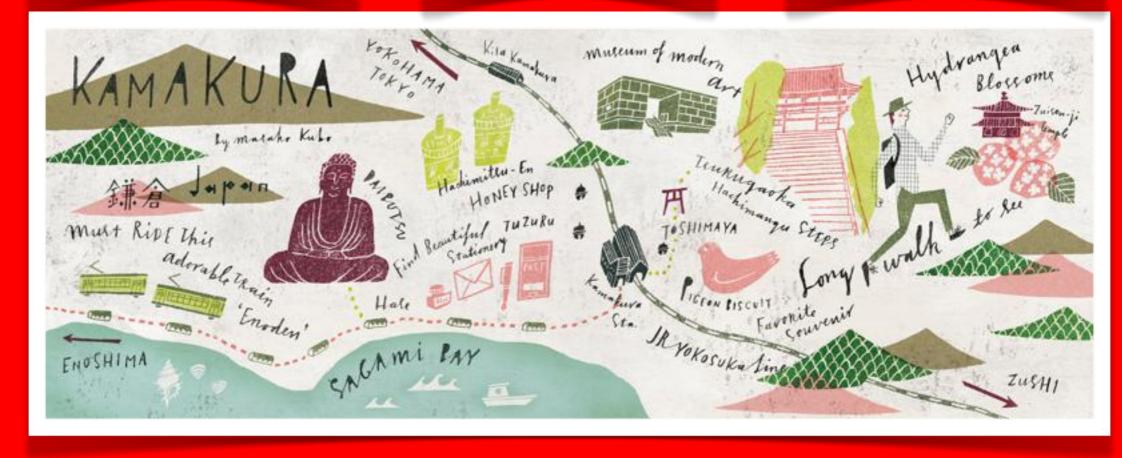

#### Possible Location: Kamakura

Close to Tokyo, Tradition, former Capital, Nature