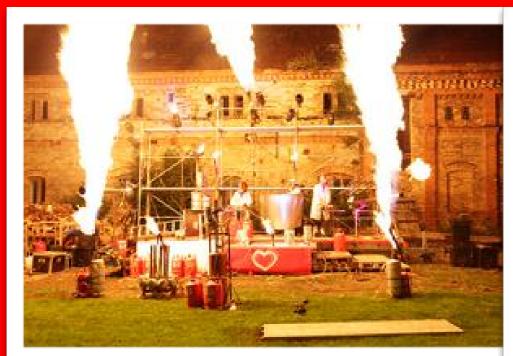

# **Experience Creativity**

Integrate Art & Culture for a unique experience:

"Augmented Architecture"

Bruce Sterling, WIRED