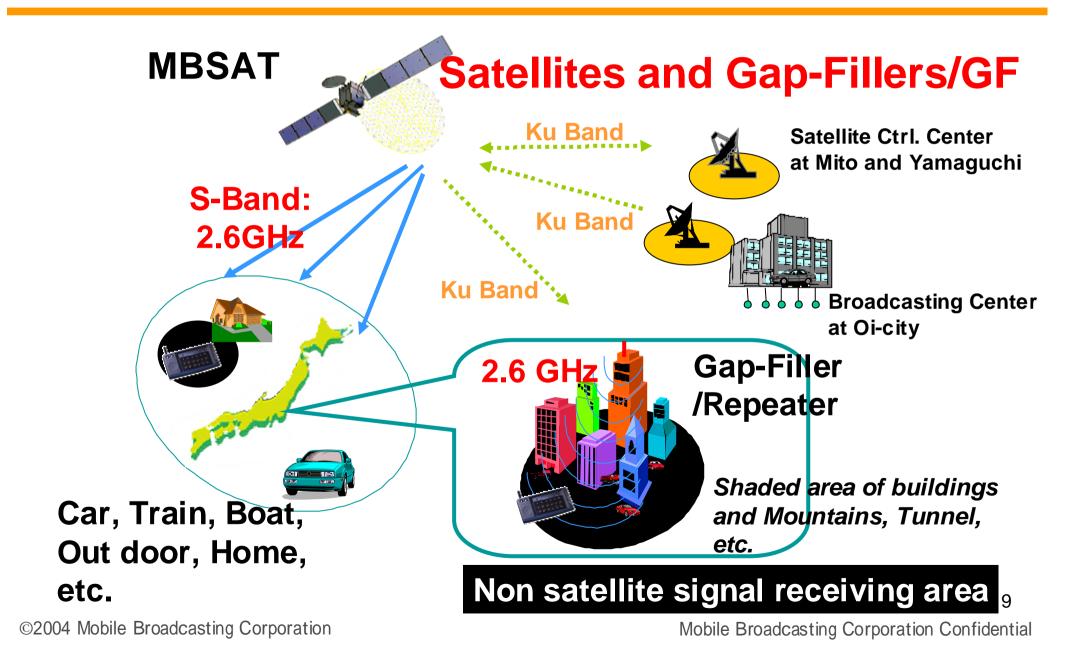

#### **Receive S-band signal directly from Satellite, MBSAT**

©2004 Mobile Broadcasting Corporation

#### System-E: Hybrid Broadcasting System