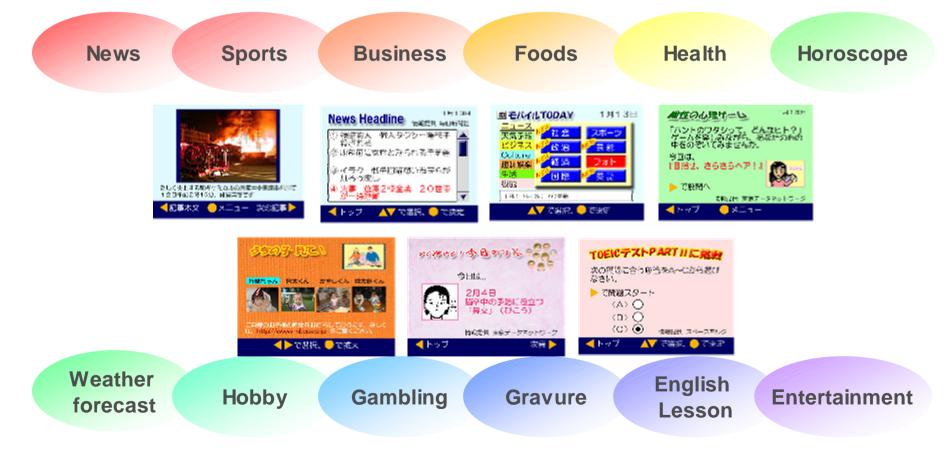

#### **Data Information Channel like 60 Sub-Contents**

The new multimedia technology provides various information such as News, Weather forecast, etc. updating automatically. Users can enjoy those contents in memory anytime and anywhere.