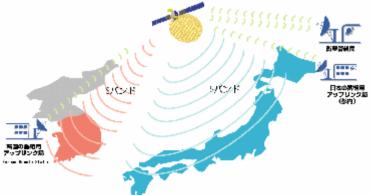

#### **Receive S-band signal directly from Satellite, MBSAT**

©2004 Mobile Broadcasting Corporation

#### System-E: Hybrid Broadcasting System