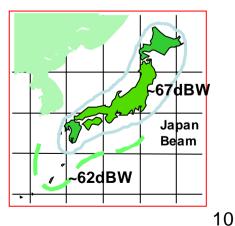

# **Signal Receiving Map**

Blue: Can receive S-Band signal directly from Satellite

85% with Satellite & Some of 15% with GF/Repeaters

©2004 Mobile Broadcasting Corporation

Mobile Broadcasting Corporation Confidential