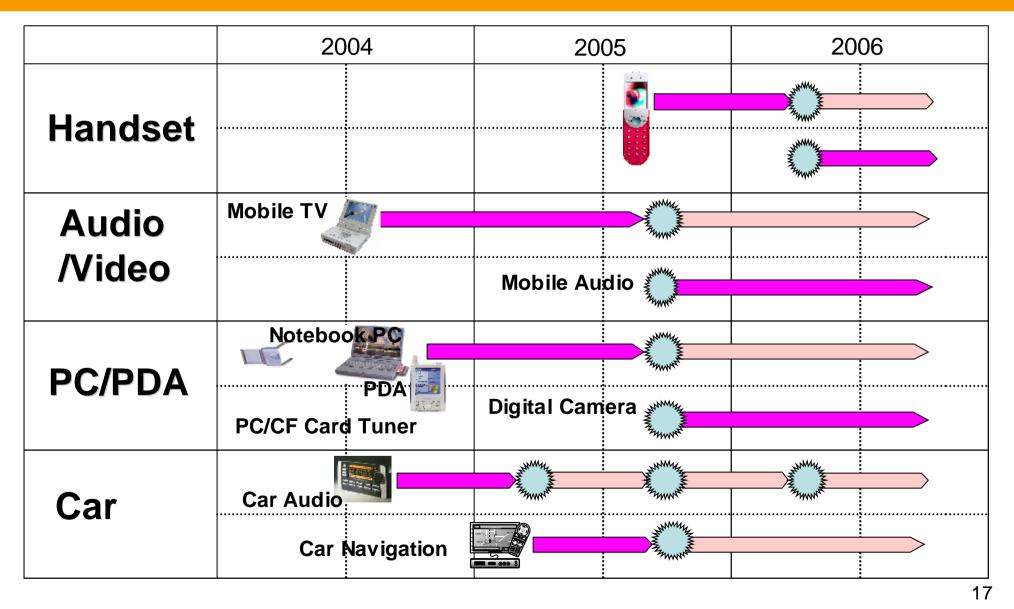

|                                                                                                                                               |
| Premium           | Weekend<br>Simultaneous | erree                                     |                                                                                                                                               |

#### **Data Information Channel like 60 Sub-Contents**

The new multimedia technology provides various information such as News, Weather forecast, etc. updating automatically. Users can enjoy those contents in memory anytime and anywhere.



Mobile Broadcasting Corporation Confidential

# **Target Market Segment**



©2004 Mobile Broadcasting Corporation

## **Roadmap for Terminals**



## Thanks