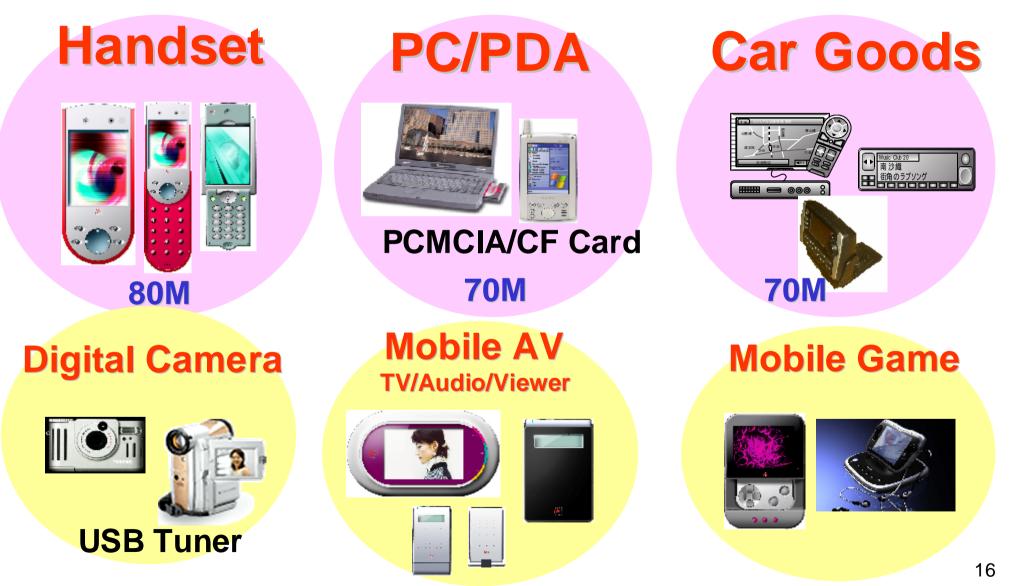

so on. |
| CNNJ              | Simultaneous            |                                           |                                                                                                                                               |
| Premium           | Weekend<br>Simultaneous | erree                                     |                                                                                                                                               |

#### **Data Information Channel like 60 Sub-Contents**

The new multimedia technology provides various information such as News, Weather forecast, etc. updating automatically. Users can enjoy those contents in memory anytime and anywhere.



Mobile Broadcasting Corporation Confidential

# **Target Market Segment**



©2004 Mobile Broadcasting Corporation

## **Roadmap for Terminals**



## Thanks