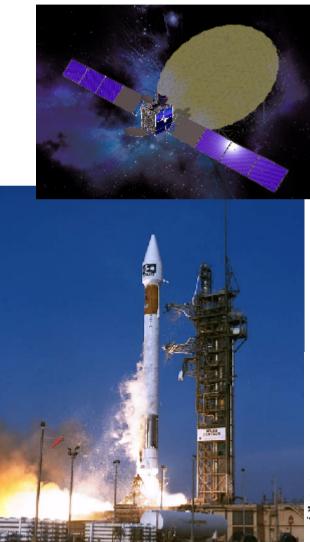

#### **Next Step for Multimedia Services**

| 3/13/2004  | Successful Satellite Launch           |  |
|------------|---------------------------------------|--|
| 3/29/2004  | 12m Antenna Expansion                 |  |
| 5/20/2004  | Official Broadcasting License         |  |
| 7/1/2004   | Test Broadcasting w/Official Programs |  |
| 10/4/2004  | Announcement of MBCO Service-In       |  |
| 10/20/2004 | Broadcasting Service in Japan         |  |

#### Atlas III A successful 70th Launch

©2004 Mobile Broadcasting Corporation