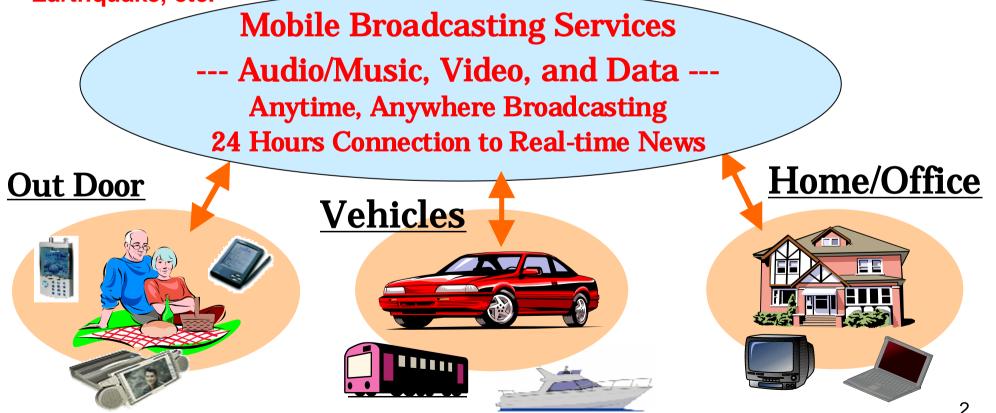

#### **Mobile Broadcasting Services**

- \* High Performance (Low Distr. Cost)
- \* Portable Device (WO Large Antenna)
- 2. Emergency Broadcast in Disaster
  - \* Earthquake, etc.

- 3. New Multi-channel Multimedia Broadcast for Mobile Users (Mitigate Digital Divide)
- 4. Bi-directional interactive Network with Existing BB Network Systems