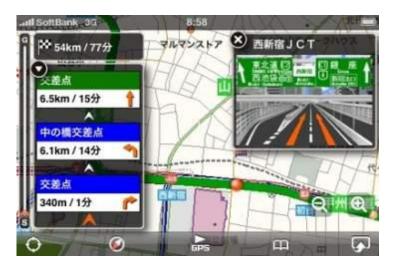

# Itsmo NAVI On iPhone

its-mo Navi

Hybrid connected navigation application

Price: \2,800 (annual subscription fee)

→ Roughly equivalent to US\$28.00

**Features:** 

- -Vector Map
- -Turn by Turn
- Heads-up
- Driving Direction
- Local Search
- Junction Bitmap
- Re-rout
- Voice Guidance
- Map/Route Cache
- Auto Re-route
- Voice Guidance