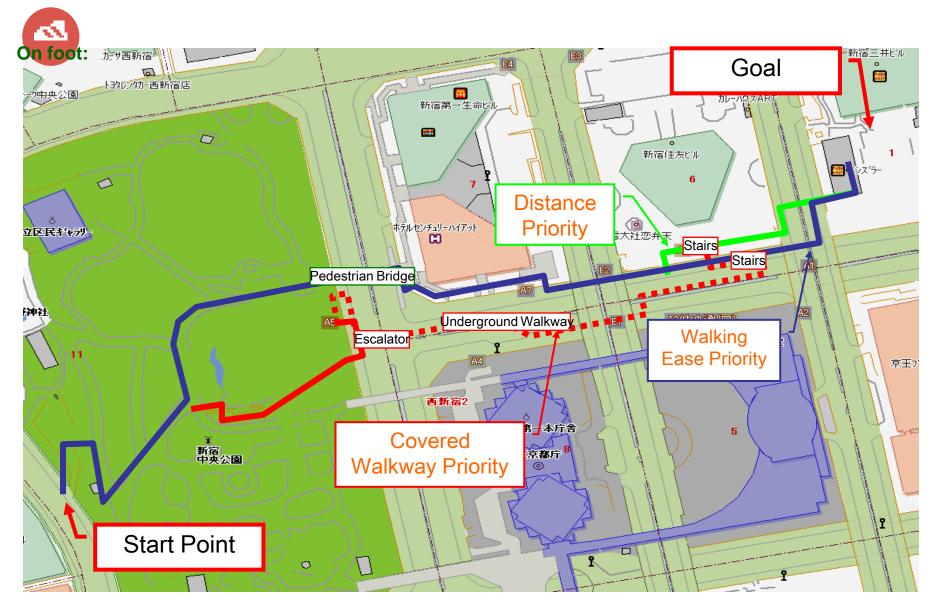

applications in Japan.



#### **ZDC Connected Service Solution**





Confidential

4



PC Site



#### **Broad Support and Relationships**













# Itsmo Navi on DoCoMo



Our application service is pre-installed on all of Docomo's mobile phones and closely connected location-based functions.

DataCom





# Train transfer info, underground mall info, and route info; all packaged into one service.









In a car:







#### Vehicle navigation almost equal with car-mounted navigation systems



# Pedestrian roads, passages





#### Subway station, Underground mall, Concourse, Arcade









#### **Escalator, Elevator, Pedestrian Deck**



### Park, Pedestrian Bridge, Crosswalk, Under the elevated









## **Image of Guidance Route**





## **Image of Guidance Route**







#### Door to door navigation including all trains & domestic flights





# Itsmo NAVI On iPhone





its-mo Navi

Hybrid connected navigation application

Price: \2,800 (annual subscription fee)

→ Roughly equivalent to US\$28.00

**Features:** 

- -Vector Map
- -Turn by Turn
- Heads-up
- Driving Direction
- Local Search
- Junction Bitmap
- Re-rout
- Voice Guidance
- Map/Route Cache
- Auto Re-route
- Voice Guidance







NataCom



# → The best selling App in Japan.

- Its-mo Navi was the top download in the navigation category for 4 consecutive months.
- Apple selected Its-mo Navi for the iTunes Rewind 2009

|    | Name of application         | Provider            |
|----|-----------------------------|---------------------|
| 1  | いつもNAVI Lite                | ZenrinDataCom       |