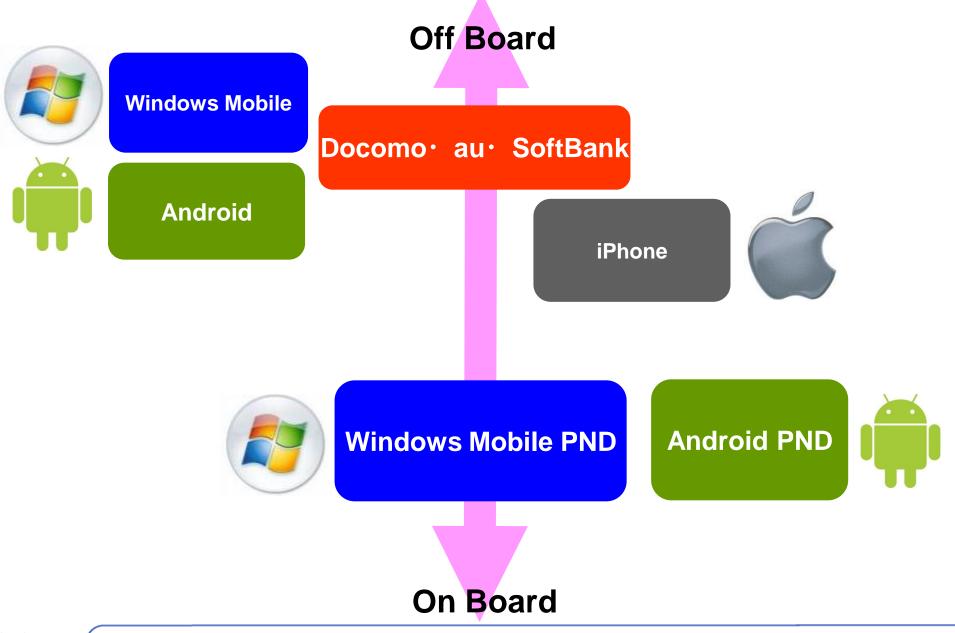

troduction to ZDC Location-based Services

October 18th, 2010







#### → Corporate Name: Zenrin DataCom CO., LTD.

- Established: April 13, 2000
- Capital: \1,783,060,000
- 150+ Employees (as of April 1, 2009)
- HQ: Minato-ku, Tokyo Japan
- Office: Fukuoka
- Certification: Privacy Mark
- **Board Members :** 
  - Chairman: Hidemi Hayashi
  - President: Tatsuhiko Shimizu
  - Vice President : Hideyuki Fujisawa

#### Private Company

#### Business Description

Providing digital map and location identification services via the Internet





# いつもNAVI



Zenrin DataCom is the leading provider for Internet, mobile, navigation and enterprise LBS applications in Japan.



#### **ZDC Connected Service Solution**





Confidential

4



PC Site



#### **Broad Support and Relationships**













# Itsmo Navi on DoCoMo



Our application service is pre-installed on all of Docomo's mobile phones and closely connected location-based functions.

DataCom





# Train transfer info, underground mall info, and route info; all packaged into one service.









In a car:







#### Vehicle navigation almost equal with car-mounted navigation systems



# Pedestrian roads, passages





#### Subway station, Underground mall, Concourse, Arcade









#### **Escalator, Elevator, Pedestrian Deck**



### Park, Pedestrian Bridge, Crosswalk, Under the elevated









## **Image of Guidance Route**





## **Image of Guidance Route**







#### Door to door navigation including all trains & domestic flights





# Itsmo NAVI On iPhone





its-mo Navi

Hybrid connected navigation appli