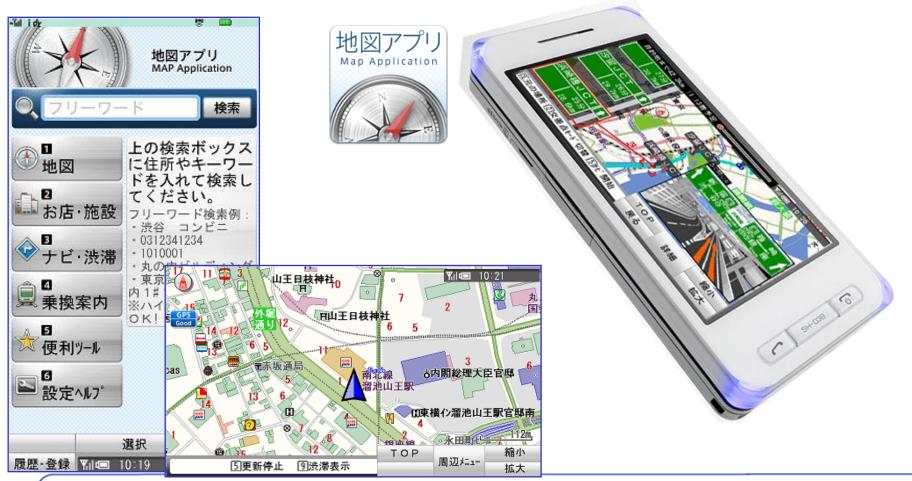

# いつもNAVI

Zenrin DataCom is the leading provider for Internet, mobile, navigation and enterprise LBS applications in Japan.

# Itsmo Navi on DoCoMo

Our application service is pre-installed on all of Docomo's mobile phones and closely connected location-based functions.

DataCom

# Train transfer info, underground mall info, and route info; all packaged into one service.

In a car: