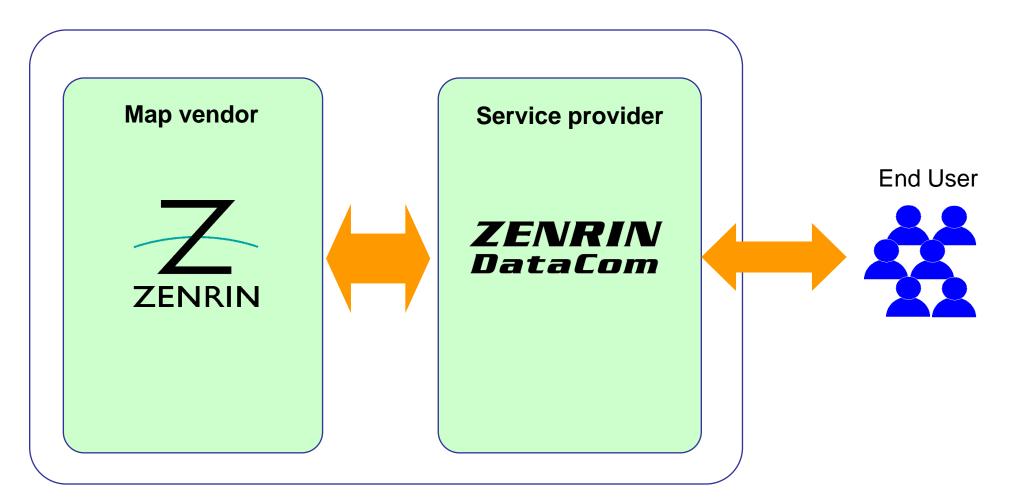

#### Business Description

Providing digital map and location identification services via the Internet

# いつもNAVI

Zenrin DataCom is the leading provider for Internet, mobile, navigation and enterprise LBS applications in Japan.