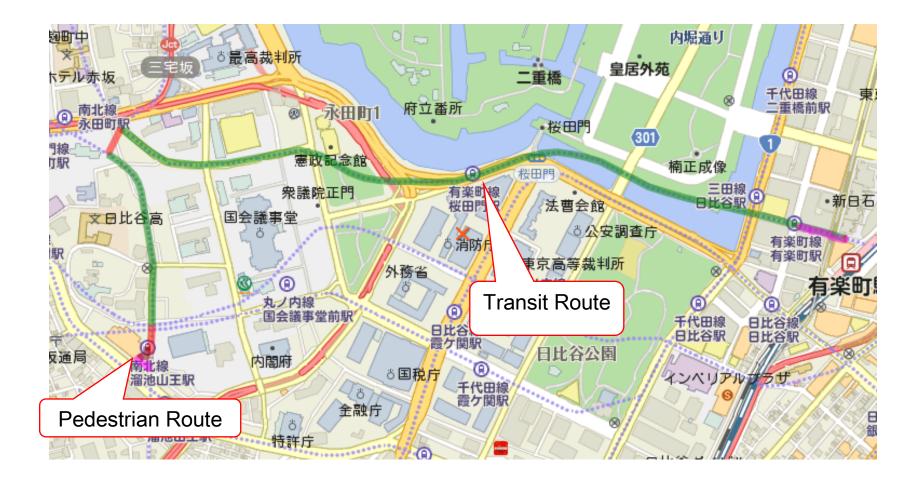

# Pedestrian roads, passages

#### Subway station, Underground mall, Concourse, Arcade

#### **Escalator, Elevator, Pedestrian Deck**

### Park, Pedestrian Bridge, Crosswalk, Under the elevated

## **Image of Guidance Route**