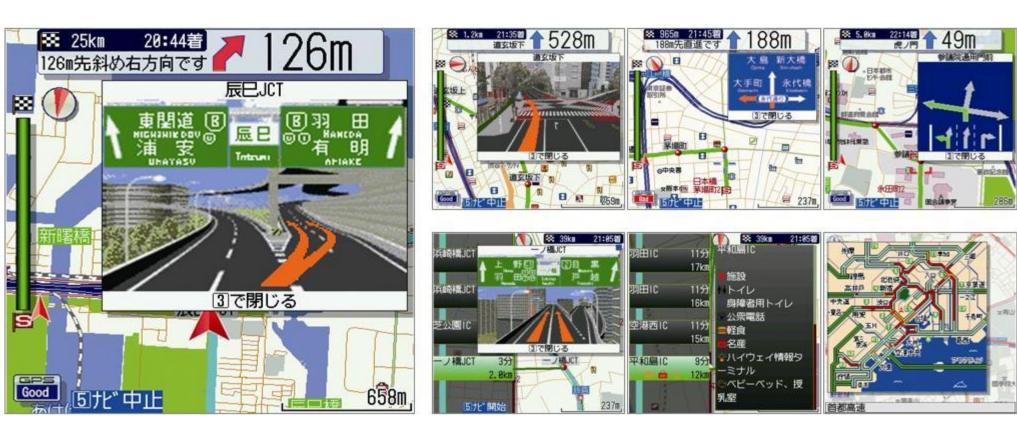

tsuhiko Shimizu
  - Vice President : Hideyuki Fujisawa

#### Private Company

#### Business Description

Providing digital map and location identification services via the Internet





# いつもNAVI



Zenrin DataCom is the leading provider for Internet, mobile, navigation and enterprise LBS applications in Japan.



#### **ZDC Connected Service Solution**





Confidential

4



PC Site



#### **Broad Support and Relationships**













# Itsmo Navi on DoCoMo



Our application service is pre-installed on all of Docomo's mobile phones and closely connected location-based functions.

DataCom





# Train transfer info, underground mall info, and route info; all packaged into one service.









In a car:







#### Vehicle navigation almost equal with car-mounted navigation systems



# Pedestrian roads, passages





#### Subway station, Underground mall, Concourse, Arcade









#### **Escalator, Elevator, Pedestrian Deck**



### Park, Pedestrian Bridge, Crosswalk, Under the elevated









## **Image of Guidance Route**





## **Image of Guidance Route**







#### Door to door navigation including all trains & domestic flights





# Itsmo NAVI On iPhone





its-mo Navi

Hybrid connected navigation application

Price: \2,800 (annual subscription fee)

→ Roughly equivalent to US\$28.00

**Features:** 

- -Vector Map
- -Turn by Turn
- Heads-up
- Driving Direction
- Local Search
- Junction Bitmap
- Re-rout
- Voice Guidance
- Map/Route Cache
- Auto Re-route
- Voice Guidance







NataCom



# → The best selling App in Japan.

- Its-mo Navi was the top downloa