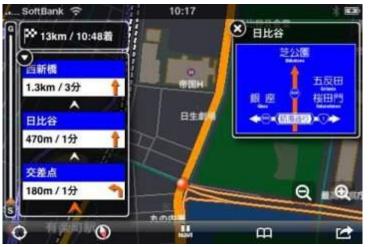

# Itsmo NAVI On iPhone

its-mo Navi

Hybrid connected navigation application

Price: \2,800 (annual subscription fee)

→ Roughly equivalent to US\$28.00

**Features:** 

- -Vector Map
- -Turn by Turn
- Heads-up
- Driving Direction
- Local Search
- Junction Bitmap
- Re-rout
- Voice Guidance
- Map/Route Cache
- Auto Re-route
- Voice Guidance