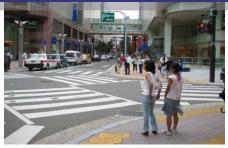

# Pedestrian roads, passages

### Park, Pedestrian Bridge, Crosswalk, Under the elevated