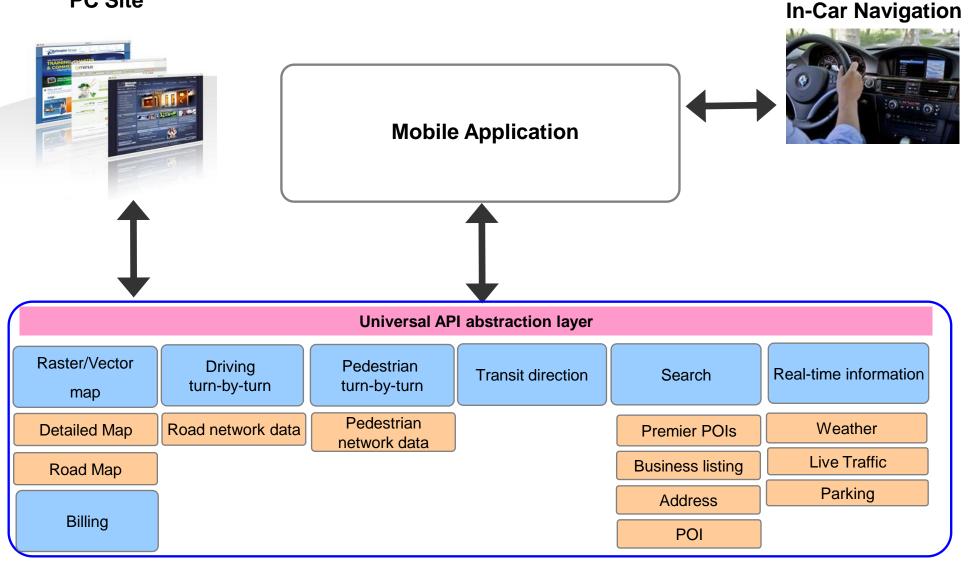

#### **ZDC Connected Service Solution**

Confidential

4

PC Site

#### **Broad Support and Relationships**