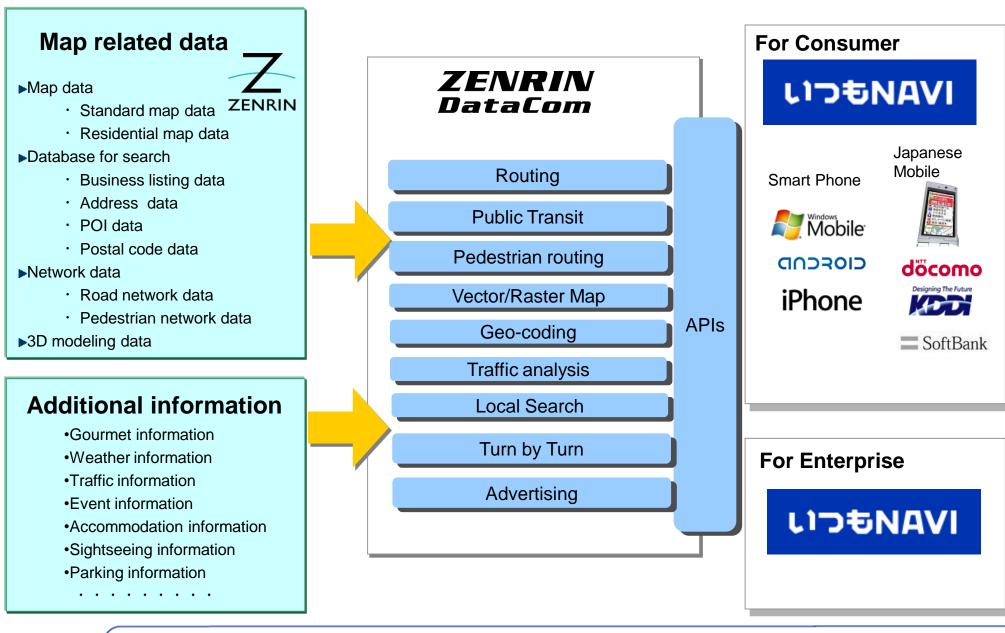

# いつもNAVI

Zenrin DataCom is the leading provider for Internet, mobile, navigation and enterprise LBS applications in Japan.