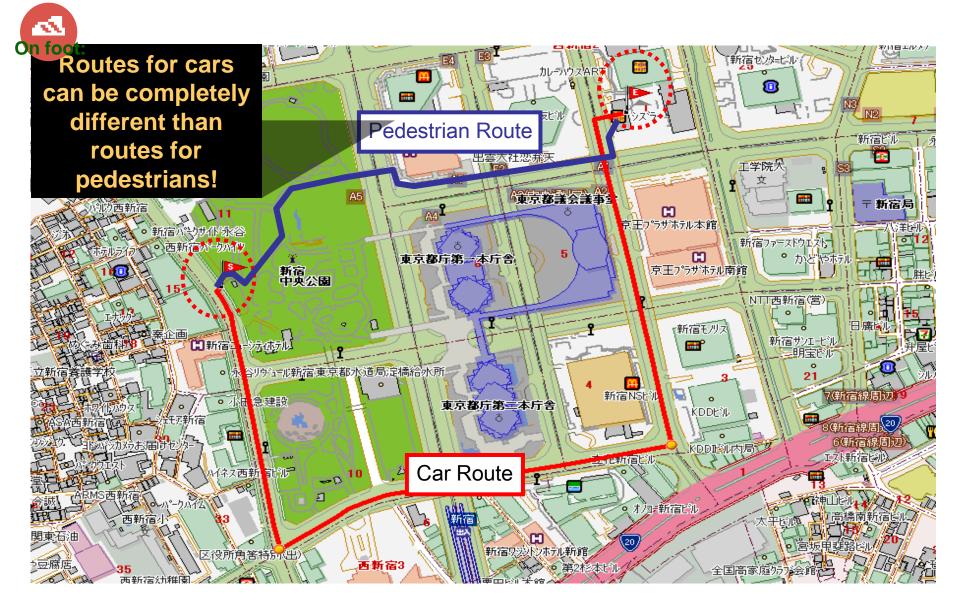

obile, navigation and enterprise LBS applications in Japan.



#### **ZDC Connected Service Solution**





Confidential

4



PC Site



#### **Broad Support and Relationships**













# Itsmo Navi on DoCoMo



Our application service is pre-installed on all of Docomo's mobile phones and closely connected location-based functions.

DataCom





# Train transfer info, underground mall info, and route info; all packaged into one service.









In a car:







#### Vehicle navigation almost equal with car-mounted navigation systems



# Pedestrian roads, passages





#### Subway station, Underground mall, Concourse, Arcade









#### **Escalator, Elevator, Pedestrian Deck**



### Park, Pedestrian Bridge, Crosswalk, Under the elevated









## **Image of Guidance Route**





## **Image of Guidance Route**







#### Door to door navigation including all trains & domestic flights





# Itsmo NAVI On iPhone





its-mo Navi

Hybrid connected navigation application

Price: \2,800 (annual subscription fee)

→ Roughly equivalent to US\$28.00

**Features:** 

- -Vector Map
- -Turn by Turn
- Heads-up
- Driving Direction
- Local Search
- Junction Bitmap
- Re-rout
- Voice Guidance
- Map/Route Cache
- Auto Re-route
- Voice Guidance







NataCom



# → The best selling App in Japan.

- Its-mo Navi was the top download in the navigation category for 4 consecutive months.
- Apple selected Its-mo Navi for the iTunes Rewind 2009

|    | Name of application         | Provider            |
|----|-----------------------------|---------------------|
| 1  | いつもNAVI Lite